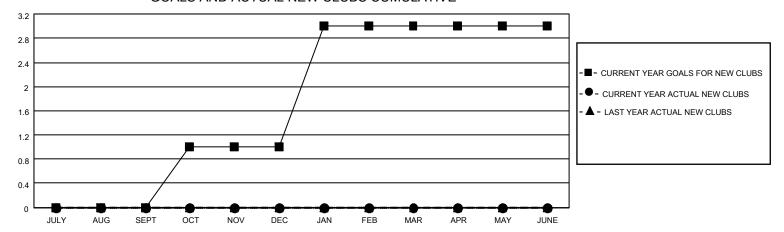

## MONTHLY MEMBERSHIP PROGRESS REPORT

LOCATION ONTARIO District A 12 Results as of: 8/31/2023

| Clubs                 |               |           |               | Members               |                        |                         |                                                    |
|-----------------------|---------------|-----------|---------------|-----------------------|------------------------|-------------------------|----------------------------------------------------|
| RESULTS FOR 2023-2024 |               |           |               | RESULTS FOR 2023-2024 |                        |                         |                                                    |
| QUARTER               | NEW CLUB GOAL | NEW CLUBS | DROPPED CLUBS | QUARTER MEME          | BER GROWTH NET<br>GOAL | MEMBER GROWTH<br>ACTUAL | DROPPED<br>MEMBERS ACTUAL<br>(including transfers) |
| JULY/AUG/SEPT         | 0             | 0         | 0             | JULY/AUG/SEPT         | 15                     | 13                      | 21                                                 |
| OCT/NOV/DEC           | 1             | 0         | 0             | OCT/NOV/DEC           | 20                     | 0                       | 0                                                  |
| JAN/FEB/MAR           | 2             | 0         | 0             | JAN/FEB/MAR           | 25                     | 0                       | 0                                                  |
| APR/MAY/JUNE          | 0             | 0         | 0             | APR/MAY/JUNE          | 15                     | 0                       | 0                                                  |

## GOALS AND ACTUAL NEW CLUBS CUMULATIVE