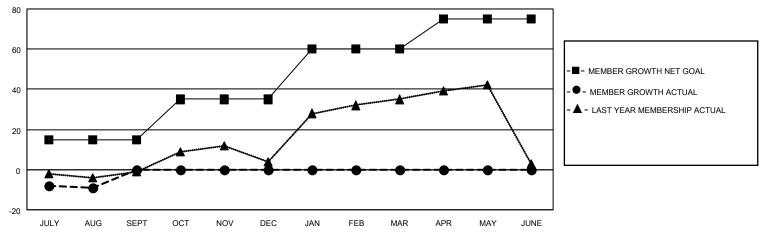

## MONTHLY MEMBERSHIP PROGRESS REPORT

LOCATION ONTARIO District A 12 Results as of: 8/31/2023

| Clubs                 |               |           |               | Members               |                        |                         |                                                    |
|-----------------------|---------------|-----------|---------------|-----------------------|------------------------|-------------------------|----------------------------------------------------|
| RESULTS FOR 2023-2024 |               |           |               | RESULTS FOR 2023-2024 |                        |                         |                                                    |
| QUARTER               | NEW CLUB GOAL | NEW CLUBS | DROPPED CLUBS | QUARTER MEME          | BER GROWTH NET<br>GOAL | MEMBER GROWTH<br>ACTUAL | DROPPED<br>MEMBERS ACTUAL<br>(including transfers) |
| JULY/AUG/SEPT         | 0             | 0         | 0             | JULY/AUG/SEPT         | 15                     | 13                      | 21                                                 |
| OCT/NOV/DEC           | 1             | 0         | 0             | OCT/NOV/DEC           | 20                     | 0                       | 0                                                  |
| JAN/FEB/MAR           | 2             | 0         | 0             | JAN/FEB/MAR           | 25                     | 0                       | 0                                                  |
| APR/MAY/JUNE          | 0             | 0         | 0             | APR/MAY/JUNE          | 15                     | 0                       | 0                                                  |

## GOALS AND ACTUAL MEMBERS CUMULATIVE

| DROPPED CLUBS: 0 |    | 7 CLUBS OF 45 ADDED 1 OR<br>MORE NEW MEMBERS | GENDER DISTRIBUTION                 |              |  |
|------------------|----|----------------------------------------------|-------------------------------------|--------------|--|
|                  |    | WORE NEW MEMBERS                             | MALE                                | 597 (59.94%) |  |
|                  |    |                                              | FEMALE                              | 399 (40.06%) |  |
| DROPPED MEMBERS  |    |                                              | NON BINARY                          | 0 (0.00%)    |  |
|                  |    |                                              | PREFER NOT TO ANSWER                | 0 (0.00%)    |  |
| DECEASED         | 4  |                                              |                                     |              |  |
| CLUB CANCELLED   | 0  | CLICK HERE FOR CUMULATIVE                    | TOTAL FAMILY UNIT MEMBERS           | 202          |  |
| OTHER            | 17 | MEMBERSHIP DATA                              |                                     |              |  |
| TOTAL            | 21 |                                              | FAMILY MEMBERS PAYING HALF DUES 104 |              |  |
|                  |    |                                              |                                     |              |  |